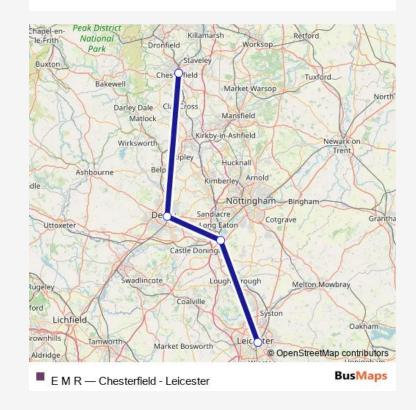

## Rail Replacement Bus Service E M R Chesterfield - Leicester

Go to website

Direction
Chesterfield — Leicester
4 stops
Open route schedule

Chesterfield

Derby

East Midlands Parkway

Leicester

| Route schedule<br>Chesterfield — Leicester |             |
|--------------------------------------------|-------------|
| Monday                                     | _           |
| Tuesday                                    | _           |
| Wednesday                                  | _           |
| Thursday                                   | _           |
| Friday                                     | _           |
| Saturday                                   | _           |
| Sunday                                     | 08:59-09:59 |