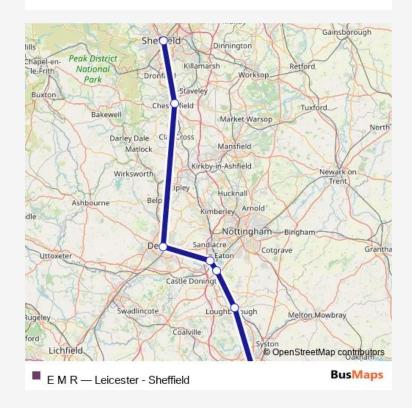

## Rail Replacement Bus Service E M R Leicester - Sheffield

Go to website

Direction
Leicester — Sheffield
7 stops
Open route schedule

Leicester
Loughborough
East Midlands Parkway
Long Eaton
Derby
Chesterfield
Sheffield