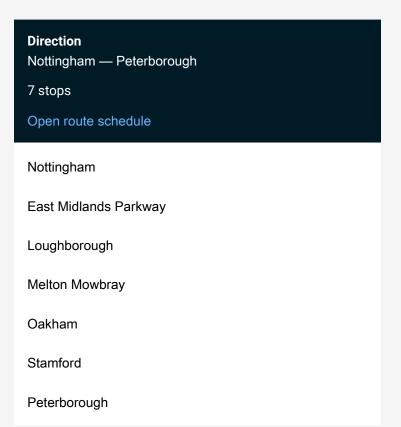

Route info

Direction: Nottingham

Stops: 7

Trip Duration: 2 hour 51 min

E M R Rail Replacement Bus Service time schedules and route maps are available in an offline PDF at busmaps.com. Use the busmaps.com website to see live bus times, train schedule or subway schedule, and step-by-step directions for all public transit in Nottingham