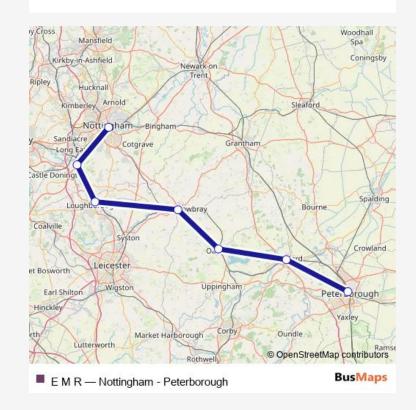

Route info

Direction: Nottingham

Stops: 7

Trip Duration: 2 hour 51 min

E M R Rail Replacement Bus Service time schedules and route maps are available in an offline PDF at busmaps.com. Use the busmaps.com website to see live bus times, train schedule or subway schedule, and step-by-step directions for all public transit in Nottingham