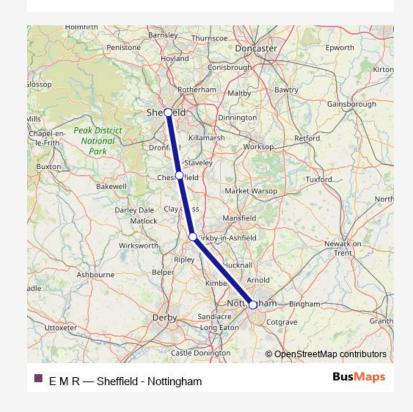

## Rail Replacement Bus Service E M R Sheffield - Nottingham

Go to website

Direction
Sheffield — Nottingham
4 stops
Open route schedule
Sheffield
Chesterfield
Alfreton
Nottingham

| Route schedule<br>Sheffield — Nottingham |       |
|------------------------------------------|-------|
| Monday                                   | _     |
| Tuesday                                  | _     |
| Wednesday                                | _     |
| Thursday                                 | _     |
| Friday                                   | _     |
| Saturday                                 | 22:44 |
| Sunday                                   | _     |

Route info

Direction: Sheffield

Stops: 4

Trip Duration: 1 hour 46 min

E M R Rail Replacement Bus Service time schedules and route maps are available in an offline PDF at busmaps.com. Use the busmaps.com website to see live bus times, train schedule or subway schedule, and step-by-step directions for all public transit in Sheffield