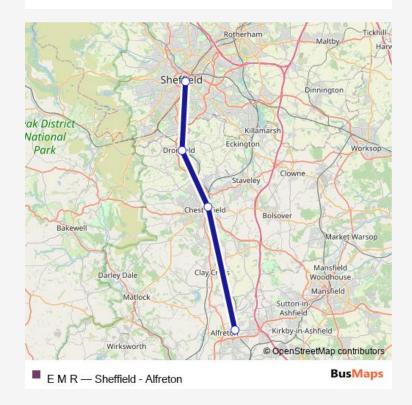

## Rail Replacement Bus Service E M R Sheffield - Alfreton

Go to website

Direction
Sheffield — Alfreton
4 stops
Open route schedule
Sheffield
Dronfield
Chesterfield
Alfreton

| Route schedule<br>Sheffield — Alfreton |       |
|----------------------------------------|-------|
| Monday                                 | _     |
| Tuesday                                | _     |
| Wednesday                              | _     |
| Thursday                               | _     |
| Friday                                 | _     |
| Saturday                               | 20:45 |
| Sunday                                 | _     |

Route info

Direction: Sheffield

Stops: 4

Trip Duration: 1 hour 12 min

E M R Rail Replacement Bus Service time schedules and route maps are available in an offline PDF at busmaps.com. Use the busmaps.com website to see live bus times, train schedule or subway schedule, and step-by-step directions for all public transit in Sheffield