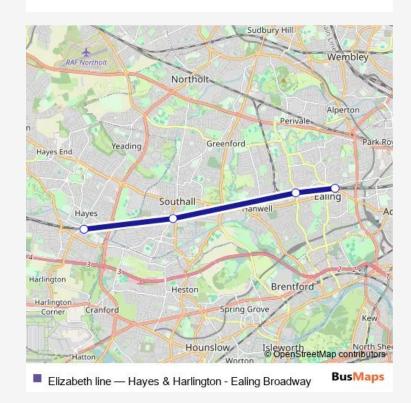

## Rail Elizabeth line Hayes & Harlington - Ealing Broadway

Go to website

Direction
Hayes & Harlington — Ealing Broadway
4 stops
Open route schedule
Hayes & Harlington
Southall
West Ealing
Ealing Broadway