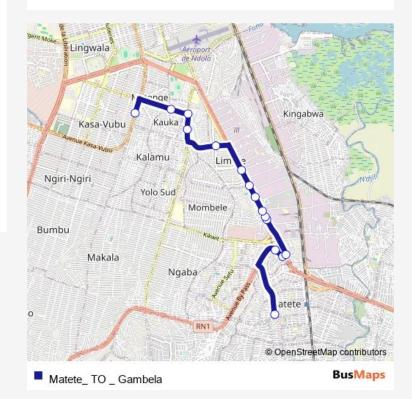

## Bus Matete\_ TO \_ Gambela

Go to website

| <b>Direction</b> unknown — unknown |
|------------------------------------|
| 15 stops                           |
| Open route schedule                |
| unknown                            |

Route info

Direction: unknown

Stops: 15

Trip Duration: 0 hour 32 min

Bus time schedules and route maps are available in an offline PDF at busmaps.com. Use the busmaps.com website to see live bus times, train schedule or subway schedule, and step-by-step directions for all public transit in Kinshasa