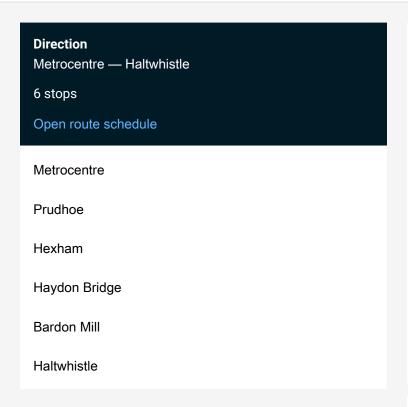

## Rail Replacement Bus Service Nt:Mce->Hwh NT replacement bus service from MCE to Hwh

Go to website

| Route schedule<br>Metrocentre — Haltwhistle |             |
|---------------------------------------------|-------------|
| Monday                                      | _           |
| Tuesday                                     | _           |
| Wednesday                                   | _           |
| Thursday                                    | _           |
| Friday                                      | _           |
| Saturday                                    | _           |
| Sunday                                      | 10:50-20:50 |

Route info

Direction: Metrocentre

Stops: 6

Trip Duration: 1 hour 31 min

Nt:Mce->Hwh Rail Replacement Bus Service time schedules and route maps are available in an offline PDF at busmaps.com. Use the busmaps.com website to see live bus times, train schedule or subway schedule, and step-by-step directions for all public transit in Bardon Mill