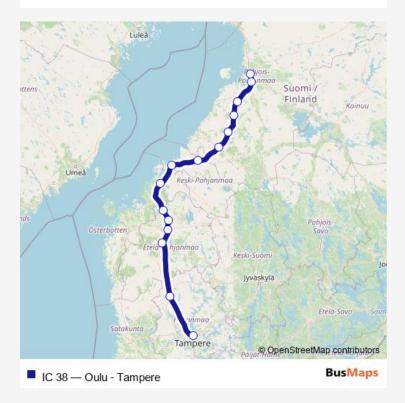

## Long Distance Trains IC 38 Oulu - Tampere

Route info

No Stops

IC 38 Long Distance Trains time schedules and route maps are available in an offline PDF at busmaps.com. Use the busmaps.com website to see live bus times, train schedule or subway schedule, and step-by-step directions for all public transit in Kokkola