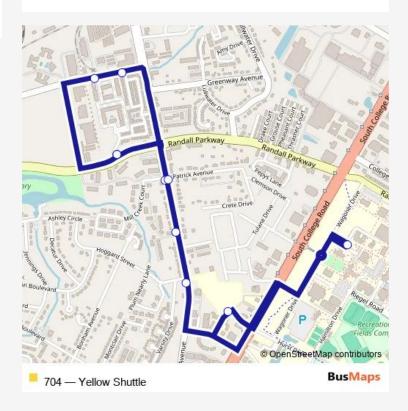

## Bus 704 Yellow Shuttle

Direction Redpoint South Entrance — Redpoint South Entrance 10 stops Open route schedule

**Redpoint South Entrance** 

Aspire 349

**Redpoint North Entrance** 

Kerr Ave SB at Mill Creek Apartments

Kerr Ave SB at Candlewyck Apartments

34 North Apartments

College Rd Park and Ride

Alderman Lot Shuttle Stop

Kerr Ave NB at Patrick Ave

**Redpoint South Entrance** 

| Route schedule<br>Redpoint South Entrance — Redpoint South Entrance |       |
|---------------------------------------------------------------------|-------|
| Monday                                                              | 00:00 |
| Tuesday                                                             | 00:00 |
| Wednesday                                                           | 00:00 |
| Thursday                                                            | 00:00 |
| Friday                                                              | 00:00 |
| Saturday                                                            | _     |
| Sunday                                                              | _     |
|                                                                     |       |