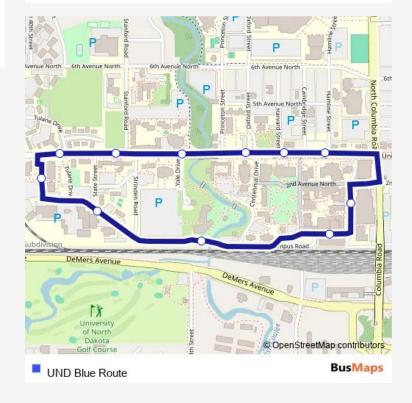

## Direction

Odegard — Tulane & Univeristy Wb

11 stops

Open route schedule

Odegard

Central Receiving

Hughes Fine Arts Eb

Upson 1 Eb

Hyslop

Hamline & University

Christus Rex

Hancock/Bek

Wilkerson

State St./University Ave

Tulane & Univeristy Wb

| Route schedule<br>Odegard — Tulane & Univeristy Wb |             |
|----------------------------------------------------|-------------|
| Monday                                             | 07:31-16:16 |
| Tuesday                                            | 07:31-16:16 |
| Wednesday                                          | 07:31-16:16 |
| Thursday                                           | 07:31-16:16 |
| Friday                                             | 07:31-16:16 |
| Saturday                                           | _           |
| Sunday                                             | _           |