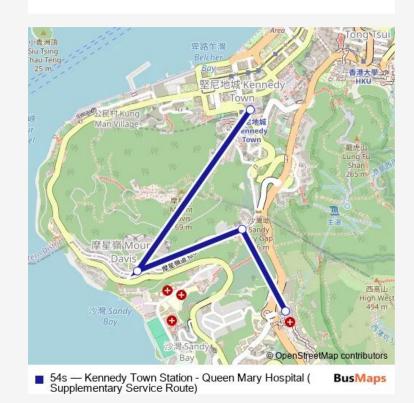

## Bus 54s Kennedy Town Station - Queen Mary Hospital (Supplementary Service Route)

Go to website

## **Direction**

Kennedy Town Station — Queen Mary Hospital

4 stops

Open route schedule

Kennedy Town Station

MT. Davis Road Outside ST Clare'S Girls' College

MT. Davis Road Outside Greenery Garden

Queen Mary Hospital

Route info

Direction: Kennedy Town Station

Stops: 4

Trip Duration: 0 hour 10 min

54s Bus time schedules and route maps are available in an offline PDF at busmaps.com. Use the busmaps.com website to see live bus times, train schedule or subway schedule, and step-by-step directions for all public transit in Central