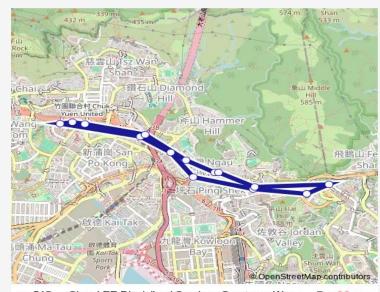

## Bus 54S Shun LEE Disciplined Services Quarters - Wong TAI SIN (Shatin Pass Road) (Circular) (Special Departures)

Go to website

## Route info

Direction: LEE ON LANE, NEAR SOCIETY OF BOY'S CENTRE SHING TAK CENTRE SCHOOL|LEE ON LANE, NEAR SHUN LEE DISCIPLINED SERVICES QUARTERS

Stops: 15

Trip Duration: 0 hour 17 min

■ 54S — Shun LEE Disciplined Services Quarters - Wong TAI SIN (Shatin Pass Road) (Circular) (Special...