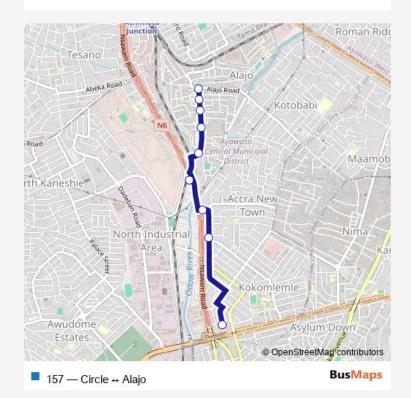

## Bus 157 Circle ↔ Alajo

Go to website

**Direction** 

Alajo T-Junction — Circle (Alajo Station)

9 stops

Open route schedule

Alajo T-Junction

Pele

Route info

Direction: Alajo T-Junction

Stops: 9

Trip Duration: 0 hour 26 min

| Open route schedule    |
|------------------------|
| Circle (Alajo Station) |
| Hubtel                 |
| Avalley                |
| Caprice Juntion        |
| Alajo Market           |
| Filling Station        |
| Taxi Rank Alajo        |
| Pele                   |
| Alajo T-Junction       |
|                        |