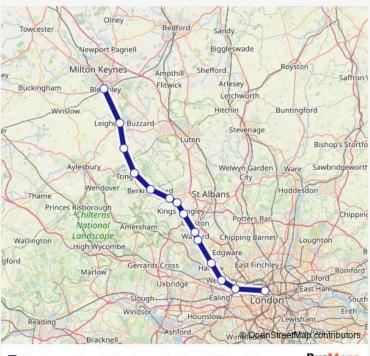

## Go to website

| Direction<br>London Euston — Bletchley<br>14 stops<br>Open route schedule |  |
|---------------------------------------------------------------------------|--|
| London Euston                                                             |  |
| Willesden Junction                                                        |  |
| Wembley Central                                                           |  |
| Harrow & Wealdstone                                                       |  |
| Bushey                                                                    |  |
| Watford Junction                                                          |  |
| Kings Langley                                                             |  |
| Apsley                                                                    |  |
| Hemel Hempstead                                                           |  |
| Berkhamsted                                                               |  |
| Tring                                                                     |  |
| Cheddington                                                               |  |
| Leighton Buzzard                                                          |  |

Bletchley

| Route schedule<br>London Euston — Bletchley |             |
|---------------------------------------------|-------------|
| Monday                                      | 18:38-21:34 |
| Tuesday                                     | 18:38-21:34 |
| Wednesday                                   | 18:38-21:34 |
| Thursday                                    | 18:38-21:34 |
| Friday                                      | 18:38-21:34 |
| Saturday                                    | _           |
| Sunday                                      | _           |