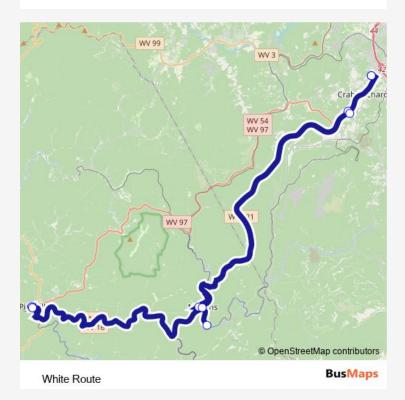

## Go to website

| <b>Direction</b><br>Wal-Mart Macarthur — Wal-Mart Macarthur | Route schedule<br>Wal-Mart Macar |
|-------------------------------------------------------------|----------------------------------|
| 9 stops                                                     | Monday                           |
| Open route schedule                                         | Tuesday                          |
| Wal-Mart Macarthur                                          |                                  |
| Lester Square Shopping Center                               | Wednesday                        |
| Rebel Smokehouse                                            | Thursday                         |
| Wyoming County Courthouse                                   | Friday                           |
| Library                                                     | Saturday                         |
| EZ Stop/ T- Mobile                                          | Sunday                           |
| lga                                                         |                                  |
| iga                                                         | Route info                       |
| Food Lion                                                   | Direction: Wal-M                 |
| Wal-Mart Macarthur                                          | Stops: 9                         |
|                                                             | Trip Duration: 2                 |

Route info Direction: Wal-Mart Macarthur Stops: 9

Trip Duration: 2 hour 6 min

White Route Bus time schedules and route maps are available in an offline PDF at busmaps.com. Use the busmaps.com website to see live bus times, train schedule or subway schedule, and step-by-step directions for all public transit in Pineville