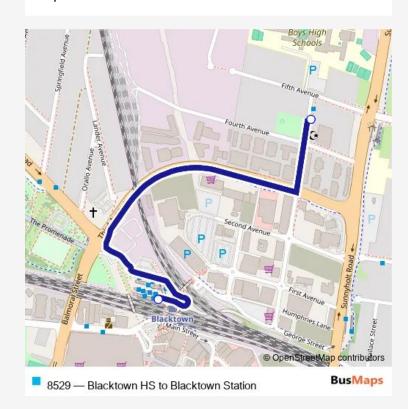

## School Bus 8529 Blacktown HS to Blacktown Station

Go to website

## Direction

Blacktown High School, Prince St — Blacktown Station, Stand D

2 stops