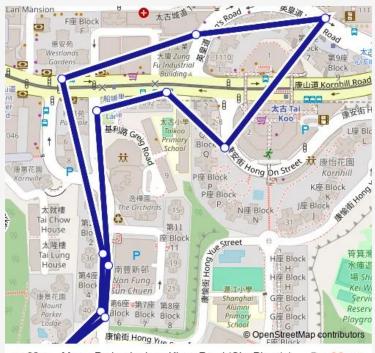

## 12 stops

## Open route schedule

Hong PAK Path, Near MT Parker Lodge Block A

Greig Road, Near NAM Fung SUN Chuen Block 5

Greig Road, Near NAM Fung SUN Chuen Block 3

King'S Road, Near Westlands Gardens|King'S Road (Near Westlands Gardens)

King'S Road, Near Zung FU Industrial Building

King'S Road, Near Cityplaza, KAO Shan Terrace, Taikoo Shing

Hong ON Street, Near Kornhill Block Q

King'S Road, Outside BO Fung Gardens|King'S Road, Near BO Fung Gardens Block C

Route info

Direction: Hong PAK Path, Near MT Parker Lodge Block A

Stops: 12

Trip Duration: 0 hour 9 min

 32a — Mount Parker Lodge - Kings Road (City Plaza) ( Circular) BusMap

32a Bus time schedules and route maps are available in an offline PDF at busmaps.com. Use the busmaps.com website to see live bus times, train schedule or subway schedule, and step-by-step directions for all public transit in Nam Fung Sun Chuen