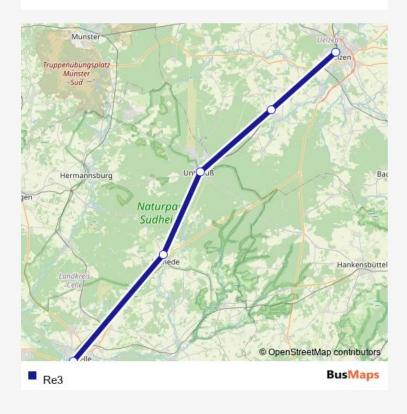

Route info

Direction:

Stops: 0

Trip Duration: - min

| <b>Direction</b><br>Uelzen — Celle Bahnhof | Route schedule<br>Uelzen — Celle Bahnhof |
|--------------------------------------------|------------------------------------------|
| 5 stops                                    | Monday –                                 |
| Open route schedule                        |                                          |
| Uelzen                                     | Tuesday —                                |
| Suderburg                                  | Wednesday 22:02                          |
| Suderburg                                  | Thursday –                               |
| Unterlüß Bahnhof                           |                                          |
| Eschede Bahnhof                            | Friday —                                 |
| Celle Bahnhof                              | Saturday –                               |
|                                            | Sunday –                                 |
|                                            |                                          |
|                                            | Route info                               |
|                                            | Direction: Uelzen                        |
|                                            | Stops: 5                                 |
|                                            | Trip Duration: 1 hour 40 min             |