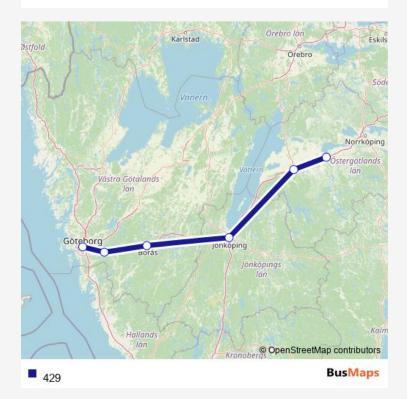

## Express Bus Service 429

Go to website

Direction
undefined — undefined
0 stops
Open route schedule

| Route schedule undefined — undefined |       |
|--------------------------------------|-------|
| Monday                               | _     |
| Tuesday                              | _     |
| Wednesday                            | _     |
| Thursday                             | _     |
| Friday                               | 12:00 |
| Saturday                             | _     |
| Sunday                               | _     |

Route info
No Stops

429 Express Bus Service time schedules and route maps are available in an offline PDF at busmaps.com. Use the busmaps.com website to see live bus times, train schedule or subway schedule, and step-by-step directions for all public transit in Goeteborg