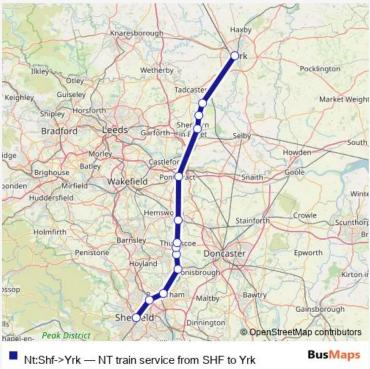

## Rail Nt:Shf->Yrk NT train service from SHF to Yrk

## Go to website

| <b>Direction</b><br>Sheffield — York | Route sched<br>Sheffield — ` |
|--------------------------------------|------------------------------|
| 13 stops                             | Monday                       |
| Open route schedule                  |                              |
| Sheffield                            | Tuesday                      |
| Meadowhall                           | Wednesday                    |
| Rotherham Central                    | Thursday                     |
| Swinton (South Yorks)                | Friday                       |
| Bolton-Upon-Dearne                   | Saturday                     |
| Goldthorpe                           | Sunday                       |
| Thurnscoe                            | Route info                   |
| Moorthorpe                           | Direction: Sh                |
| Pontefract Baghill                   | Stops: 13                    |
| Sherburn-in-Elmet                    | Trip Duration                |
| Sherbum-in-Eimet                     | 17 34                        |
| Church Fenton                        | 2)th                         |
| Ulleskelf                            | Ilkiey Otley                 |