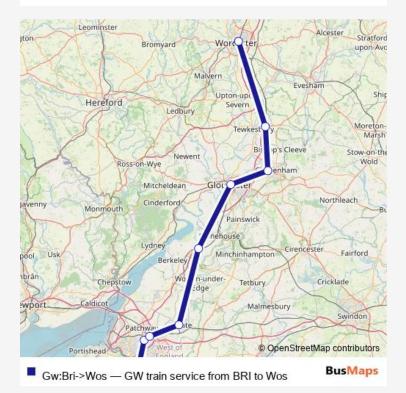

## Rail Gw:Bri->Wos GW train service from BRI to Wos

## Go to website

| <b>Direction</b><br>Bristol Temple Meads — Worcester Shrub Hill | Route schedule<br>Bristol Temple Meads — Worcester Shrub Hill |
|-----------------------------------------------------------------|---------------------------------------------------------------|
| 9 stops                                                         | Monday –                                                      |
| Open route schedule                                             |                                                               |
| Bristol Temple Meads                                            | Tuesday —                                                     |
|                                                                 | Wednesday –                                                   |
| Filton Abbey Wood                                               | Thursday –                                                    |
| Bristol Parkway                                                 |                                                               |
| Yate                                                            | Friday —                                                      |
| Cam & Dursley                                                   | Saturday 06:20-20:39                                          |
| Gloucester                                                      | Sunday –                                                      |
| Cheltenham Spa                                                  | Route info                                                    |
| Ashchurch for Tewkesbury                                        | Direction: Bristol Temple Meads                               |
| Worcester Shrub Hill                                            | Stops: 9                                                      |
|                                                                 | Trip Duration: 1 hour 32 min                                  |