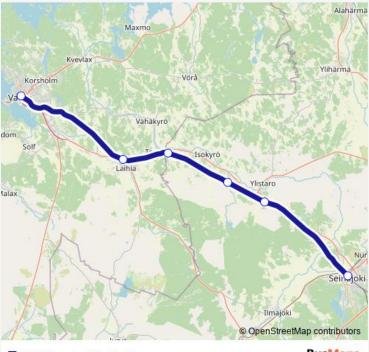

## Long Distance Trains IC 845 Seinäjoki - Vaasa

Route info

No Stops

IC 845 — Seinäjoki - Vaasa

**BusMaps** 

IC 845 Long Distance Trains time schedules and route maps are available in an offline PDF at busmaps.com. Use the busmaps.com website to see live bus times, train schedule or subway schedule, and step-by-step directions for all public transit in Seinaejoki