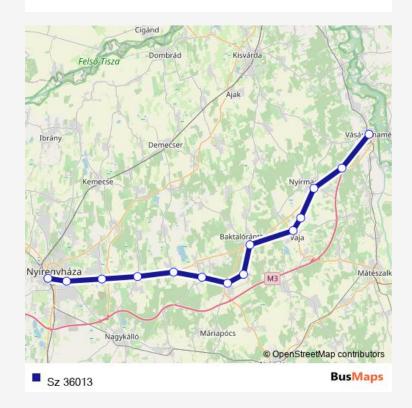

Rail Sz 36013 Go to website

Direction
undefined — undefined
0 stops
Open route schedule

| Route schedule undefined — undefined |       |
|--------------------------------------|-------|
| Monday                               | 14:24 |
| Tuesday                              | 14:24 |
| Wednesday                            | 14:24 |
| Thursday                             | 14:24 |
| Friday                               | 14:24 |
| Saturday                             | 14:24 |
| Sunday                               | 14:24 |

Route info
No Stops

Sz 36013 Rail time schedules and route maps are available in an offline PDF at busmaps.com. Use the busmaps.com website to see live bus times, train schedule or subway schedule, and step-by-step directions for all public transit in Nyiregyhaza