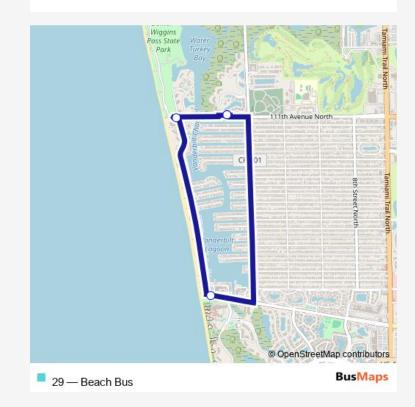

## Go to website

Direction

Conner Park — Conner Park

4 stops

Open route schedule

Conner Park

Wiggins Pass Beach

Vanderbilt Beach

Route info

Direction: Conner Park

Stops: 4

Trip Duration: 0 hour 20 min

29 Bus time schedules and route maps are available in an offline PDF at busmaps.com. Use the busmaps.com website to see live bus times, train schedule or subway schedule, and step-by-step directions for all public transit in Naples