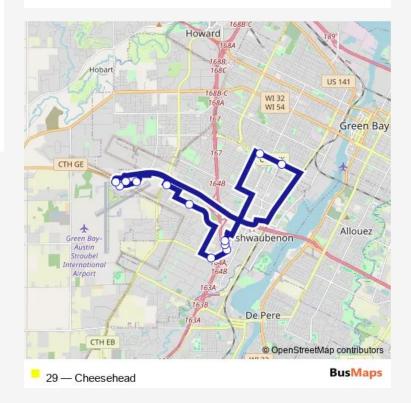

## Bus 29 Cheesehead

Go to website

## **Direction**

Executive Air — Executive Air

13 stops

Open route schedule

**Executive Air** 

Austin Straubel Airport

Wingate

JET AIR Group

Commanche & Packerland Ob

Carole & Pioneer

Waube & Allied

Ramada & Oneida

2nd on Ramada

3rd on Ramada

Lambeau Field

Lombardi and Holmgren