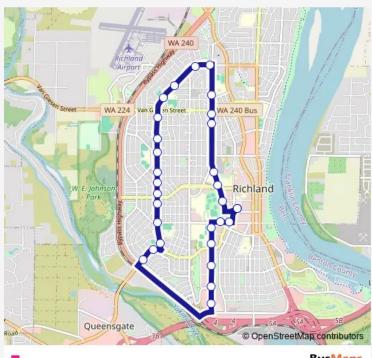

## Direction

Knight St Transit Center — Knight St Transit Center 30 stops

## Open route schedule

Knight St Transit Center

Lee Blvd at Goethals Dr

Lee Blvd at Wellsian Way

Wellsian Way at Lee Blvd

Wellsian Way at Elliot St

Wellsian Way at Wyman St

Wellsian Way at Lawless Dr

Wellsian Way at Aaron Dr

Duportail St at Birch Ave

Duportail St at Hartford St

Wright Ave at Fries St

Wright Ave at Lee Blvd

Wright Ave at Longfitt St

Wright Ave at Swift Blvd

Wright Ave at Pullen St

Wright Ave at Raleigh St

Wright Ave at Williams Blvd

Wright Ave at Symons St

Wright Ave at Turner St

Mcmurray Ave at Sanford Ave

Mcmurray Ave at Sunset St

| Route schedule<br>Knight St Transit Center — Knight St Transit Center |             |
|-----------------------------------------------------------------------|-------------|
| Monday                                                                | 05:45-19:45 |
| Tuesday                                                               | 05:45-19:45 |
| Wednesday                                                             | 05:45-19:45 |
| Thursday                                                              | 05:45-19:45 |
| Friday                                                                | 05:45-19:45 |
| Saturday                                                              | 06:45-18:45 |
| Sunday                                                                | _           |

Route info

Direction: Knight St Transit Center

Stops: 30

Trip Duration: 0 hour 19 min

25 — Route 25

**BusMaps** 

| Mcmurray Ave at Marshall Ave Mcmurray St at Stevens Dr |
|--------------------------------------------------------|
| Stevens Dr at Woodbury St                              |
| Stevens Dr at Van Giesen St                            |
| Stevens Dr at Torbett St                               |
| Stevens Dr at Christ the King Church                   |
| Stevens Dr at Swift Blvd                               |
| Stevens Dr at Mansfield St                             |
| Knight St Transit Center                               |