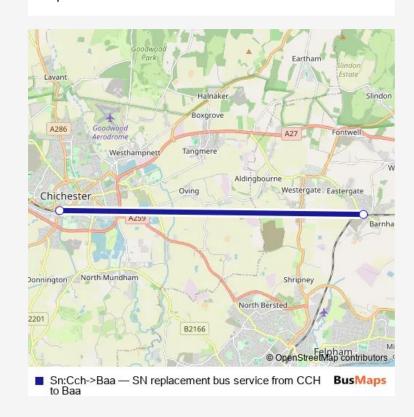

Route info

Direction: Chichester

Stops: 2

Trip Duration: 0 hour 20 min

Sn:Cch->Baa Rail Replacement Bus Service time schedules and route maps are available in an offline PDF at busmaps.com. Use the busmaps.com website to see live bus times, train schedule or subway schedule, and step-by-step directions for all public transit in Chichester