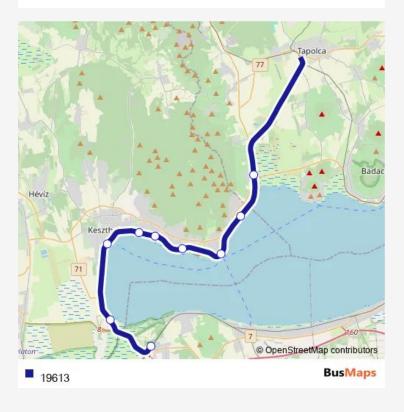

## Rail 19613

Route info

Direction:

Stops: 0

Trip Duration: - min

19613 Rail time schedules and route maps are available in an offline PDF at busmaps.com. Use the busmaps.com website to see live bus times, train schedule or subway schedule, and step-by-step directions for all public transit in Keszthely