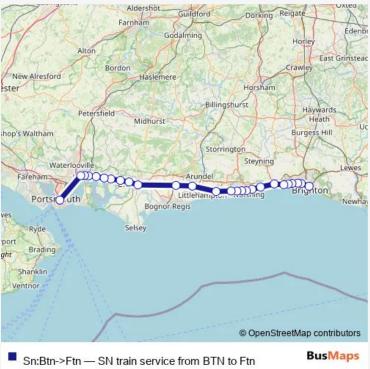

## Rail Sn:Btn->Ftn SN train service from BTN to Ftn

## Go to website

| <b>Direction</b><br>Brighton — Fratton |        |
|----------------------------------------|--------|
| 26 stops                               |        |
| Open route schedule                    |        |
| Brighton                               |        |
| Hove                                   |        |
| Aldrington                             |        |
| Portslade                              |        |
| Fishersgate                            |        |
| Southwick                              |        |
| Shoreham-by-Sea (Sussex)               |        |
| Lancing                                |        |
| East Worthing                          |        |
| Worthing                               |        |
| West Worthing                          |        |
| Durrington-on-Sea                      |        |
| Goring-by-Sea                          |        |
| Angmering                              | it i   |
| Ford                                   |        |
| Barnham                                | v<br>v |
| Chichester                             | g      |
| Fishbourne                             | ×.     |
| Bosham                                 |        |
| Nutbourne                              |        |
| Southbourne                            |        |