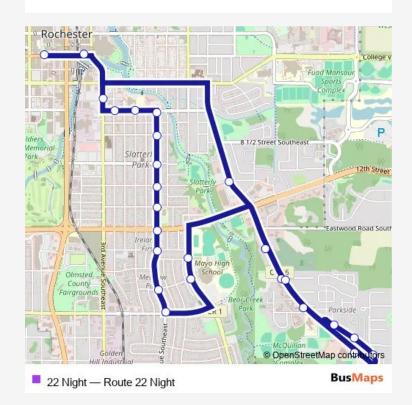

## Bus 22 Night Route 22 Night

Go to website

Direction
undefined — undefined
0 stops
Open route schedule

| Route schedule undefined — undefined |             |
|--------------------------------------|-------------|
| Monday                               | 19:20-21:50 |
| Tuesday                              | 19:20-21:50 |
| Wednesday                            | 19:20-21:50 |
| Thursday                             | 19:20-21:50 |
| Friday                               | 19:20-21:50 |
| Saturday                             | _           |
| Sunday                               | _           |