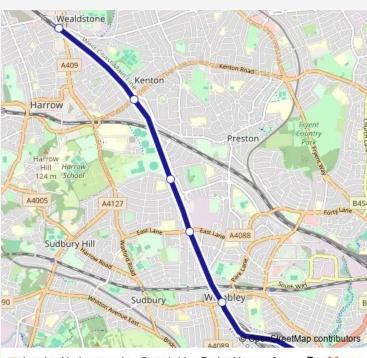

## Metro London Underground Stonebridge Park - Harrow & Wealdstone

## Go to website

| <b>Direction</b><br>Stonebridge Park — Harrow & Wealdstone | Route sche<br>Stonebridg |
|------------------------------------------------------------|--------------------------|
| 6 stops                                                    | Monday                   |
| Open route schedule                                        |                          |
| Stonebridge Park                                           | Tuesday                  |
| Wembley Central                                            | Wednesday                |
|                                                            | Thursday                 |
| North Wembley                                              | Friday                   |
| South Kenton                                               | Fludy                    |
| Kenton                                                     | Saturday                 |
| Harrow & Wealdstone                                        | Sunday                   |
|                                                            |                          |

Route info Direction: Stonebridge Park Stops: 6 Trip Duration: 0 hour 12 min

London Underground — Stonebridge Park - Harrow & BusMaps Wealdstone London Underground Metro time schedules and route maps are available in an offline PDF at busmaps.com. Use the busmaps.com website to see live bus times, train schedule or subway schedule, and step-by-step directions for all public transit in Wembley