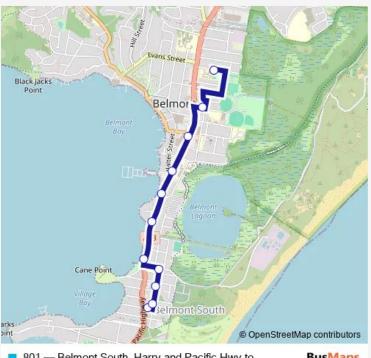

## Direction Harry St After Pacific Hwy - Belmont Public School, Livingstone St 11 stops Open route schedule

Harry St After Pacific Hwy

Hudson St Before Arthur St

Hudson St Before Marriot St

Hudson St At Beach St

Pacific Hwy Opp Beach St

Pacific Hwy At Bellevue Rd

Pacific Hwy Opp Alick St

Hunter Tafe, Pacific Hwy

Pacific Hwy Before Macquarie St

Maude St At Ernest St

Belmont Public School, Livingstone St

| Route schedule<br>Harry St After Pacific Hwy — Belmont Public School, Liv-<br>ingstone St |       |
|-------------------------------------------------------------------------------------------|-------|
| Monday                                                                                    | 08:45 |
| Tuesday                                                                                   | 08:45 |
| Wednesday                                                                                 | 08:45 |
| Thursday                                                                                  | 08:45 |
| Friday                                                                                    | 08:45 |
| Saturday                                                                                  | _     |
| Sunday                                                                                    | _     |

Route info Direction: Harry St After Pacific Hwy Stops: 11 Trip Duration: 0 hour 8 min

801 — Belmont South, Harry and Pacific Hwy to Belmont Public School

**BusMaps** 

801 School Bus time schedules and route maps are available in an offline PDF at busmaps.com. Use the busmaps.com website to see live bus times, train schedule or subway schedule, and step-by-step directions for all public transit in Newcastle