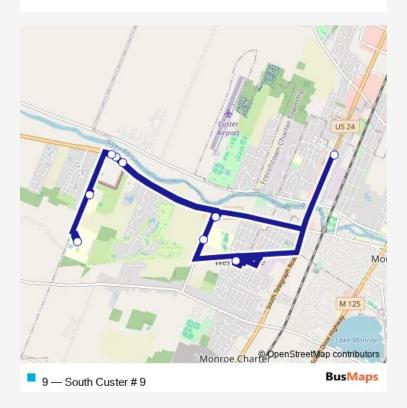

## Go to website

| <b>Direction</b><br>Telegraph Station — Health Dept. | Route schedule<br>Telegraph Station |
|------------------------------------------------------|-------------------------------------|
| 9 stops                                              | Monday                              |
| Open route schedule                                  |                                     |
|                                                      | Tuesday                             |
| Telegraph Station                                    | Wednesday                           |
| Willowgreen                                          |                                     |
| Monroe High School                                   | Thursday                            |
| Paula's House                                        | Friday                              |
| Fairview                                             | Saturday                            |
| Library                                              | Sunday                              |
| M.C.C.C                                              |                                     |
|                                                      | Route info                          |
| Mental Health                                        | Direction: Telegra                  |
| Health Dept.                                         | Stops: 9                            |
|                                                      | Trip Duration: 0 h                  |