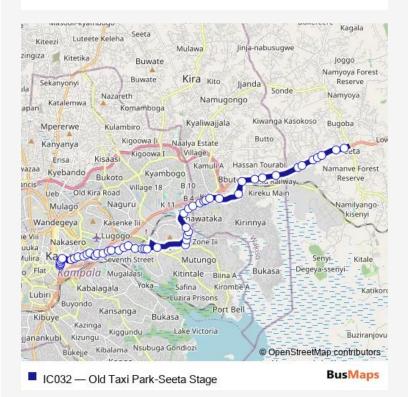

# Bus IC032 Old Taxi Park-Seeta Stage

### Direction

Mutaasa - St. Peter Junior Academy

50 stops

Open route schedule

Route info

Direction: Mutaasa

Stops: 50

Trip Duration: 1 hour 22 min

Uganda Fishnet

Uganda Communications Commission

Shell - Village Mall (Bugolobi)

Jazz Supermarket