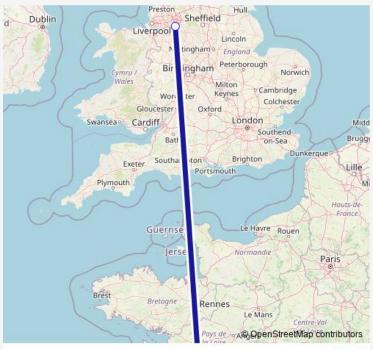

## Direction

Nantes Atlantique Airport — Manchester Airport

2 stops

Open route schedule

Nantes Atlantique Airport

Manchester Airport

| Route schedule<br>Nantes Atlantique Airport — Manchester Airport |       |
|------------------------------------------------------------------|-------|
| Monday                                                           | 15:00 |
| Tuesday                                                          | _     |
| Wednesday                                                        | 17:30 |
| Thursday                                                         | _     |
| Friday                                                           | _     |
| Saturday                                                         | 16:20 |
| Sunday                                                           | 10:15 |

Route info

Direction: Nantes Atlantique Airport

Stops: 2

Trip Duration: 0 hour 35 min

NTE-Man — Nantes Atlantique Airport-Manchester BusMaps Airport NTE-Man Bus time schedules and route maps are available in an offline PDF at busmaps.com. Use the busmaps.com website to see live bus times, train schedule or subway schedule, and step-by-step directions for all public transit in Ringway