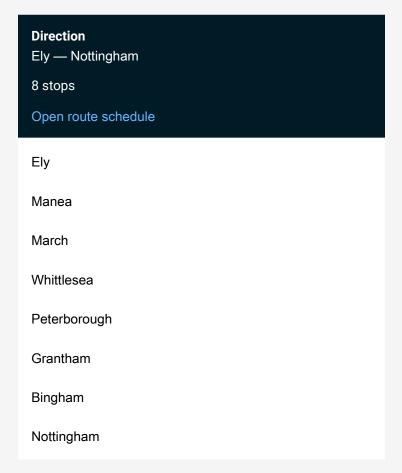

Route info

Direction: Ely

Stops: 8

Trip Duration: 1 hour 42 min

Em:Ely->Not Rail time schedules and route maps are available in an offline PDF at busmaps.com. Use the busmaps.com website to see live bus times, train schedule or subway schedule, and step-by-step directions for all public transit in Peterborough