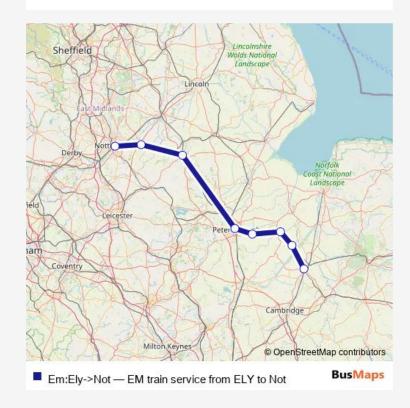

Route info

Direction: Ely

Stops: 8

Trip Duration: 1 hour 42 min

Em:Ely->Not Rail time schedules and route maps are available in an offline PDF at busmaps.com. Use the busmaps.com website to see live bus times, train schedule or subway schedule, and step-by-step directions for all public transit in Peterborough