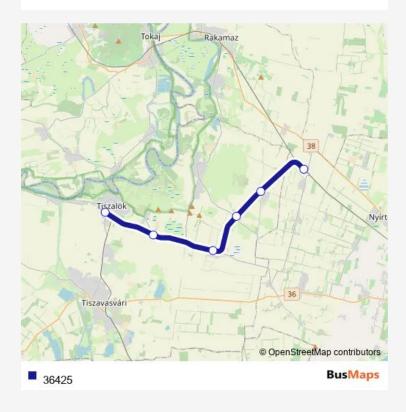

Route info

Direction:

Stops: 0

Trip Duration: - min

36425 Rail time schedules and route maps are available in an offline PDF at busmaps.com. Use the busmaps.com website to see live bus times, train schedule or subway schedule, and step-by-step directions for all public transit in Tiszavasvari