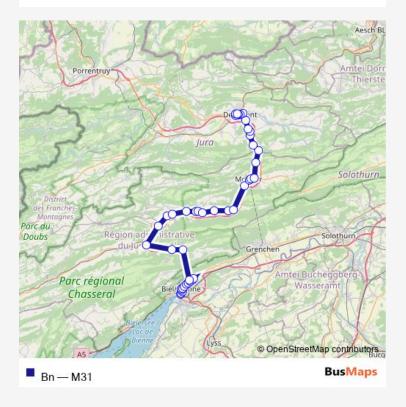

Bn Bus time schedules and route maps are available in an offline PDF at busmaps.com. Use the busmaps.com website to see live bus times, train schedule or subway schedule, and step-by-step directions for all public transit in Biel/Bienne