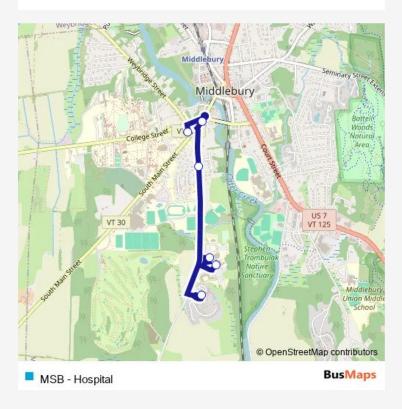

## Go to website

**Direction** Porter Hospital/Emergency Room — Academy Street

6 stops

Open route schedule

Porter Hospital/Emergency Room

Porter Express Care

Eastview

South Street

Main St/Rotary

Academy Street

Route schedule

Porter Hospital/Emergency Room — Academy Street

Monday

Tuesday

Wednesday

Thursday