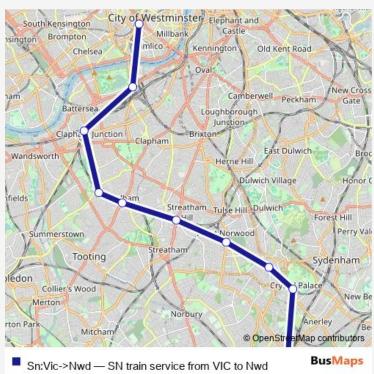

## Rail Sn:Vic->Nwd SN train service from VIC to Nwd

| <b>Direction</b><br>London Victoria — Norwood Junction | Route schedule<br>London Victoria — Norwood Junction |
|--------------------------------------------------------|------------------------------------------------------|
| 10 stops                                               | Monday                                               |
| Open route schedule                                    |                                                      |
| London Victoria                                        | Tuesday                                              |
|                                                        | Wednesday                                            |
| Battersea Park                                         | Thursday                                             |
| Clapham Junction                                       | Thursday                                             |
| Wandsworth Common                                      | Friday                                               |
| Balham                                                 | Saturday                                             |
| Streatham Hill                                         | Sunday                                               |
| West Norwood                                           |                                                      |
|                                                        | Route info                                           |
| Gipsy Hill                                             | Direction: London Victoria                           |
| Crystal Palace                                         | Stops: 10                                            |
| Norwood Junction                                       | Trip Duration: 0 hour 35 min                         |