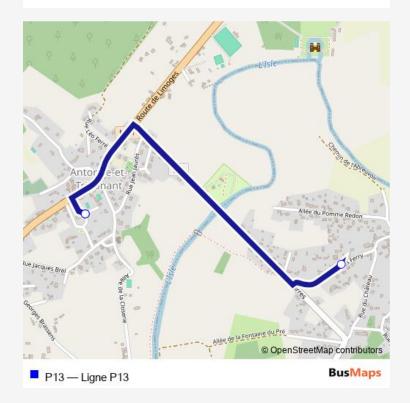

## Direction

Antonne - Ecole — Antonne - Ecole

3 stops

Route info

Direction: Antonne - Ecole

Stops: 3

Trip Duration: 0 hour 25 min

P13 Bus time schedules and route maps are available in an offline PDF at busmaps.com. Use the busmaps.com website to see live bus times, train schedule or subway schedule, and step-by-step directions for all public transit in Antonne