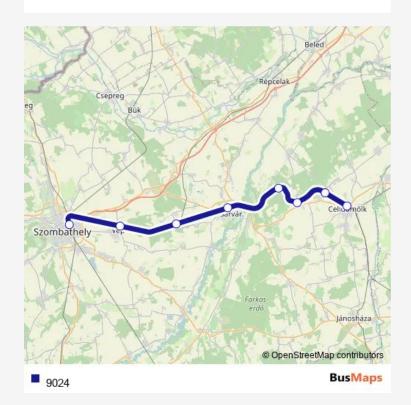

Rail 9024 Go to website

Direction
undefined — undefined
0 stops

Open route schedule

| Route schedule undefined — undefined |       |
|--------------------------------------|-------|
| Monday                               | 16:06 |
| Tuesday                              | 16:06 |
| Wednesday                            | 16:06 |
| Thursday                             | 16:06 |
| Friday                               | 16:06 |
| Saturday                             | 16:06 |
| Sunday                               | 16:06 |

Route info

Direction:

Stops: 0

Trip Duration: — min

9024 Rail time schedules and route maps are available in an offline PDF at busmaps.com. Use the busmaps.com website to see live bus times, train schedule or subway schedule, and step-by-step directions for all public transit in Celldomolk