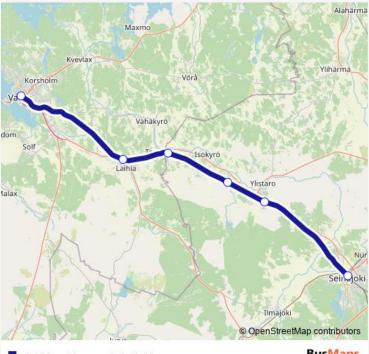

## Long Distance Trains S 850 Vaasa - Seinäjoki

Route info

No Stops

S 850 — Vaasa - Seinäjoki

**BusMaps** 

S 850 Long Distance Trains time schedules and route maps are available in an offline PDF at busmaps.com. Use the busmaps.com website to see live bus times, train schedule or subway schedule, and step-by-step directions for all public transit in Seinaejoki