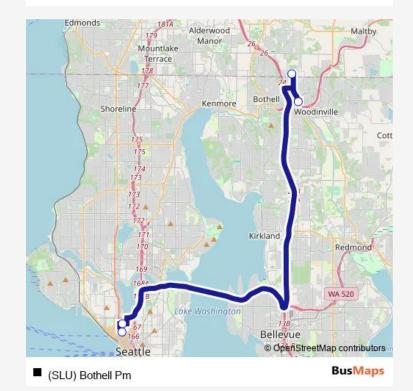

## Bus (SLU) Bothell Pm

Go to website

**Direction** 

Day 1 — SLU - Bothell - Monte Villa

4 stops

Open route schedule

Day 1

Apollo

Route info

Direction: Day 1

Stops: 4

Trip Duration: 1 hour 10 min

(SLU) Bothell Pm Bus time schedules and route maps are available in an offline PDF at busmaps.com. Use the busmaps.com website to see live bus times, train schedule or subway schedule, and step-by-step directions for all public transit in Seattle