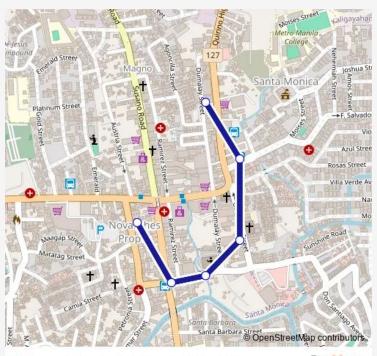

## Direction

Buenmar Drive, Quezon City — Quirino Highway, Quezon City

6 stops

Open route schedule

Buenmar Drive, Quezon City

RCG Dental Studio, Sarmiento, Quezon City

The Church of Jesus Christ of Latter Day Saints, Sarmiento, Quezon City

Geronimo, Quezon City

Dumulay / Quirino Highway, Quezon City, Manila

Quirino Highway, Quezon City

| Route schedule<br>Buenmar Drive, Quezon City — Quirino Highway, Quezon<br>City |       |
|--------------------------------------------------------------------------------|-------|
| Monday                                                                         | 00:00 |
| Tuesday                                                                        | 00:00 |
| Wednesday                                                                      | 00:00 |
| Thursday                                                                       | 00:00 |
| Friday                                                                         | 00:00 |
| Saturday                                                                       | 00:00 |
| Sunday                                                                         | 00:00 |

Route info

Direction: Buenmar Drive, Quezon City

Stops: 6

Trip Duration: 0 hour 4 min

Sapang Palay Jordan Plains via Quirino Highway

**BusMaps** 

Bus time schedules and route maps are available in an offline PDF at busmaps.com. Use the busmaps.com website to see live bus times, train schedule or subway schedule, and step-by-step directions for all public transit in Manila