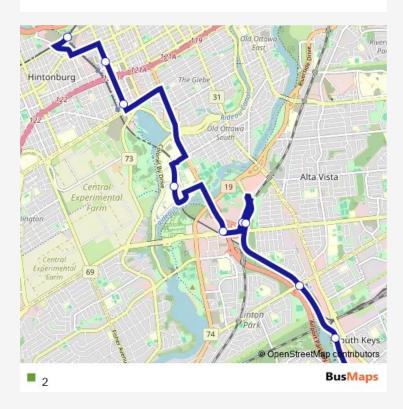

## **BusMaps**

## Tram 2

## Go to website

Direction

undefined — undefined

0 stops

Open route schedule

| Route schedule<br>undefined — undefined |             |
|-----------------------------------------|-------------|
| Monday                                  | 05:41-23:50 |
| Tuesday                                 | 05:41-23:50 |
| Wednesday                               | 05:41-23:50 |
| Thursday                                | 05:41-23:50 |
| Friday                                  | 05:41-23:50 |
| Saturday                                | 06:19-23:48 |
| Sunday                                  | 07:13-23:00 |
|                                         |             |

Route info

Direction:

Stops: 0

Trip Duration: - min



| Direction<br>undefined — undefined<br>0 stops | Route schedule<br>undefined — undefined<br>Monday |
|-----------------------------------------------|---------------------------------------------------|
| Open route schedule                           |                                                   |
|                                               | Tuesday                                           |
|                                               | Wednesday                                         |
|                                               | Thursday                                          |
|                                               | Friday                                            |
|                                               | Saturday