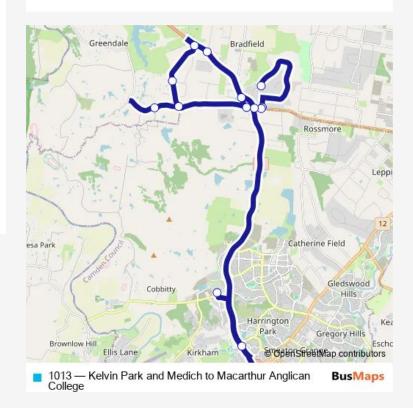

## **Direction**

Kelvin Park Dr At Medich PI — Macarthur Anglican School

15 stops

Open route schedule

Kelvin Park Dr At Medich Pl

Kelvin Park Dr Before Bringelly Rd

Bringelly Rd Opp Kelvin Park Dr

971 Bringelly Rd

Bringelly Rd Before Wentworth Rd

University Of Sydney, Wolverton Farm, Greendale Rd

Dwyer Rd At Greendale Rd

Dywer Rd Opp Findley Rd

Dwyer Rd Before The Northern Rd

The Northern Rd At Mersey Rd

Wentworth Rd Bus Bay

The Northern Rd After Fairwater Dr

Yandelora School, Richardson Rd

Camden Valley Way Opp Narellan Public School

Macarthur Anglican School

| Route schedule<br>Kelvin Park Dr At Medich PI — Macarthur Anglican School |       |
|---------------------------------------------------------------------------|-------|
| Monday                                                                    | 06:48 |
| Tuesday                                                                   | 06:48 |
| Wednesday                                                                 | 06:48 |
| Thursday                                                                  | 06:48 |
| Friday                                                                    | _     |
| Saturday                                                                  | _     |
| Sunday                                                                    | _     |