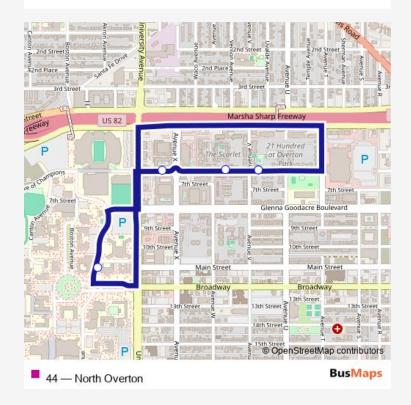

## **Direction**

21 Hundred at Overton Park — 21 Hundred at Overton

5 stops

## Open route schedule

21 Hundred at Overton Park

The Scarlett

The Village at Overton Park

West Hall

21 Hundred at Overton Park

| Route schedule 21 Hundred at Overton Park — 21 Hundred at Overton Park |             |
|------------------------------------------------------------------------|-------------|
| Monday                                                                 | 07:18-19:02 |
| Tuesday                                                                | 07:18-19:02 |
| Wednesday                                                              | 07:18-19:02 |
| Thursday                                                               | 07:18-19:02 |
| Friday                                                                 | 07:18-19:02 |
| Saturday                                                               | _           |
| Sunday                                                                 | _           |