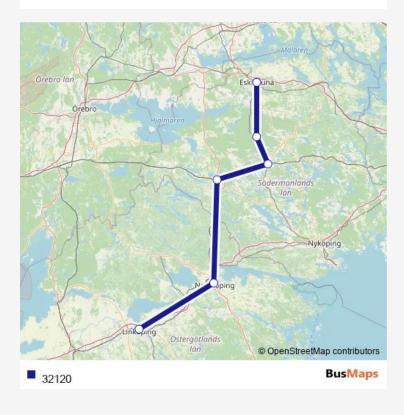

## Long Distance Trains 32120

Route info Direction: Stops: 0

Trip Duration: - min

32120 Long Distance Trains time schedules and route maps are available in an offline PDF at busmaps.com. Use the busmaps.com website to see live bus times, train schedule or subway schedule, and step-by-step directions for all public transit in Katrineholm